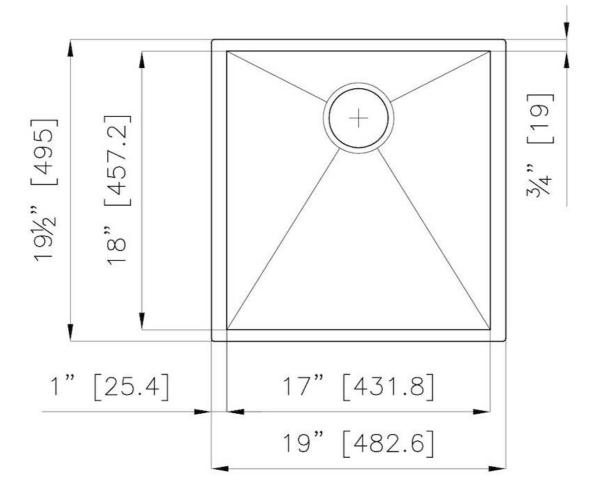

#### **DETAILS**

| Edge/Installation Type | Undermount                |
|------------------------|---------------------------|
| Series                 | Quadra Armored            |
| Texture                | Satin                     |
| Material               | AISI 304 stainless steel  |
| Thickness              | 16 Gauge (1.5 mm)         |
| Overall dimensions     | 19" x 19 <sup>1/2</sup> " |
| Bowls dimensions       | 1 bowl 17" x 18"          |
| Bowls depth            | 10"                       |
|                        |                           |

| Cut out                   | 17" x 18"                                                                                                                                                                                                                                                        |
|---------------------------|------------------------------------------------------------------------------------------------------------------------------------------------------------------------------------------------------------------------------------------------------------------|
| Waste fitting type        | $3^{1\!/2^{"}}$ - with stainless steel basket                                                                                                                                                                                                                    |
| Bowls bottom              | X cross bending for easy water draining                                                                                                                                                                                                                          |
| Underside                 | Protected with heavy duty undercoating                                                                                                                                                                                                                           |
| Fixing system             | Undermount fixing kit (brass insert and clips)                                                                                                                                                                                                                   |
| FEATURES                  |                                                                                                                                                                                                                                                                  |
| Diamond-shape bottom      | The draining of water is an important feature in a sink, and it's always taken good care of in Foster products. In the bent-welded sinks, which would have a flat bottom, the proper draining is guaranteed by the elegant beveling, which helps the water flow. |
| High thickness            | 1.5 mm thick steel. A significant thickness, which guarantees the maximum sturdiness and durability.                                                                                                                                                             |
| Basket 3,5" waste fitting | The drain is equipped with a large 3.5" drain, with the practical basket cap that prevents the discharge of solid parts.                                                                                                                                         |
| Deep bowls                | This bowls reach an important depth, over 20 cm, thanks to the advanced production                                                                                                                                                                               |