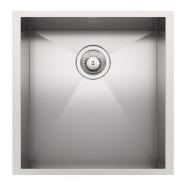

### **Armored Sink 19" x 20" - U/M**

Kitchen Sinks

Code: 1236 660

AISI 304 Stainless steel Satin finish Undermount x cross bending for easy water draining