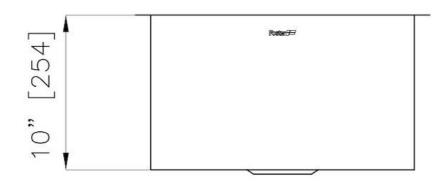

#### **DETAILS**

| Edge/Installation Type | Undermount                |
|------------------------|---------------------------|
| Series                 | Quadra Armored            |
| Texture                | Satin                     |
| Material               | AISI 304 stainless steel  |
| Thickness              | 16 Gauge (1.5 mm)         |
| Overall dimensions     | 19" x 19 <sup>1/2</sup> " |
| Bowls dimensions       | 1 bowl 17" x 18"          |
| Bowls depth            | 10"                       |
|                        |                           |