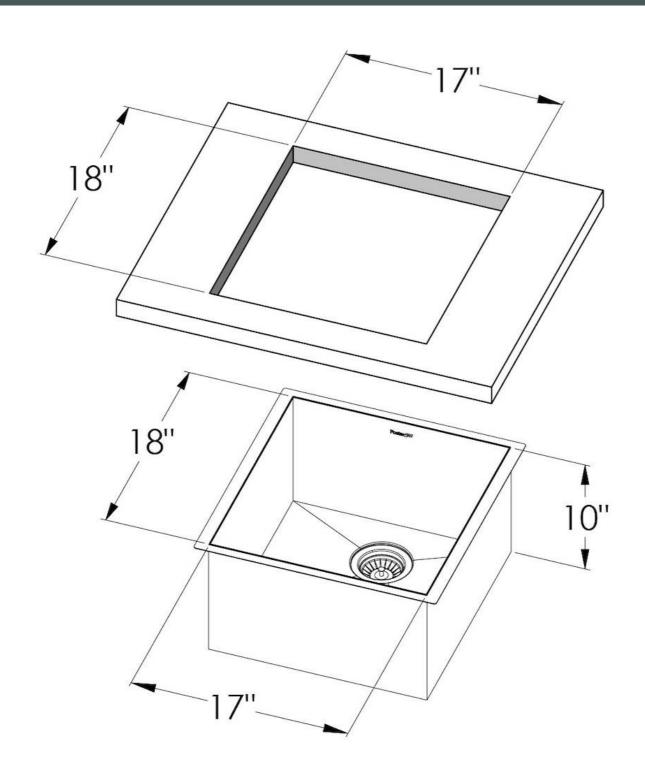

#### **DETAILS**

| Edge/Installation Type | Undermount                |
|------------------------|---------------------------|
| Series                 | Quadra Armored            |
| Texture                | Satin                     |
| Material               | AISI 304 stainless steel  |
| Thickness              | 16 Gauge (1.5 mm)         |
| Overall dimensions     | 19" x 19 <sup>1/2</sup> " |
| Bowls dimensions       | 1 bowl 17" x 18"          |
| Bowls depth            | 10"                       |
|                        |                           |

| Cut out                   | 17" x 18"                                                                                                                                                                                                                                                        |
|---------------------------|------------------------------------------------------------------------------------------------------------------------------------------------------------------------------------------------------------------------------------------------------------------|
| Waste fitting type        | $3^{1\!/2^{"}}$ - with stainless steel basket                                                                                                                                                                                                                    |
| Bowls bottom              | X cross bending for easy water draining                                                                                                                                                                                                                          |
| Underside                 | Protected with heavy duty undercoating                                                                                                                                                                                                                           |
| Fixing system             | Undermount fixing kit (brass insert and clips)                                                                                                                                                                                                                   |
| FEATURES                  |                                                                                                                                                                                                                                                                  |
| Diamond-shape bottom      | The draining of water is an important feature in a sink, and it's always taken good care of in Foster products. In the bent-welded sinks, which would have a flat bottom, the proper draining is guaranteed by the elegant beveling, which helps the water flow. |
| High thickness            | 1.5 mm thick steel. A significant thickness, which guarantees the maximum sturdiness and durability.                                                                                                                                                             |
| Basket 3,5" waste fitting | The drain is equipped with a large 3.5" drain, with the practical basket cap that prevents the discharge of solid parts.                                                                                                                                         |
| Deep bowls                | This bowls reach an important depth, over 20 cm, thanks to the advanced production                                                                                                                                                                               |